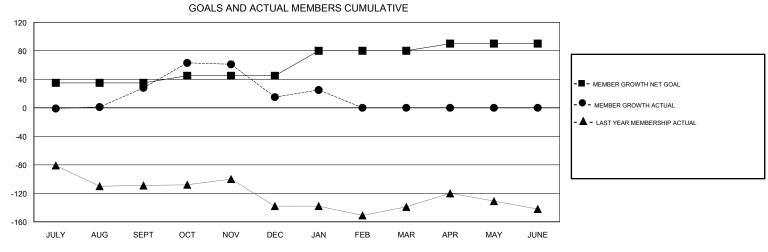

## District 2 X1

Results as of: 01/31/2019

| DROPPED CLUBS: 2 |     | 36 CLUBS OF 59 ADDED 1 OR MORE<br>NEW MEMBERS | GENDER DISTRIBUTION           MALE         1,197 (66.54%)           FEMALE         602 (33.46%) |         |
|------------------|-----|-----------------------------------------------|-------------------------------------------------------------------------------------------------|---------|
| DROPPED MEMBERS  |     |                                               | Women Percentage Fiscal Year Goa                                                                | al: 40% |
| DECEASED         | 11  | CLICK HERE FOR CUMULATIVE MEMBERSHIP DATA     | TOTAL FAMILY UNIT MEMBERS                                                                       | 293     |
| CLUB CANCELLED   | 28  |                                               | FAMILY MEMBERS PAYING HALF 15                                                                   |         |
| OTHER            | 141 |                                               |                                                                                                 |         |
| TOTAL            | 180 |                                               |                                                                                                 |         |