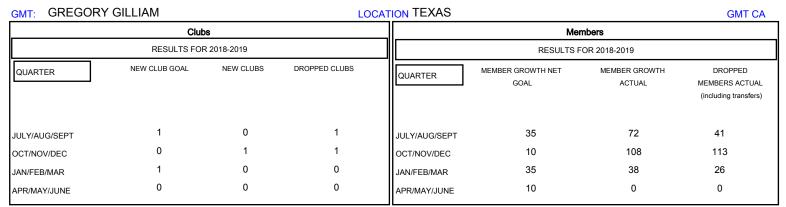

## District 2 X1

Results as of: 01/31/2019

| DROPPED CLUBS: 2 |     | 36 CLUBS OF 59 ADDED 1 OR MORE<br>NEW MEMBERS | GENDER DISTRIBUTION           MALE         1,197 (66.54%)           FEMALE         602 (33.46%) |         |
|------------------|-----|-----------------------------------------------|-------------------------------------------------------------------------------------------------|---------|
| DROPPED MEMBERS  |     |                                               | Women Percentage Fiscal Year Goa                                                                | al: 40% |
| DECEASED         | 11  | CLICK HERE FOR CUMULATIVE MEMBERSHIP DATA     | TOTAL FAMILY UNIT MEMBERS                                                                       | 293     |
| CLUB CANCELLED   | 28  |                                               | FAMILY MEMBERS PAYING HALF 15                                                                   |         |
| OTHER            | 141 |                                               |                                                                                                 |         |
| TOTAL            | 180 |                                               |                                                                                                 |         |